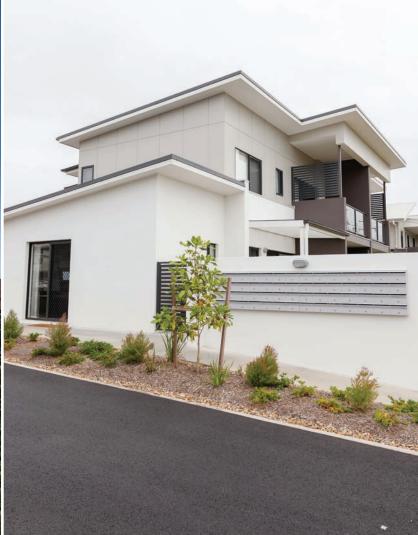

### **Elevate Your Walls: Where Safety Meets Style**

Discover LuxeWall FlameGuard®, an exceptional fire-rated architectural wall cladding and boundary wall system crafted with a Non-Combustile Mineral Wool core for unparallel safety and performance. LuxeWall FlameGuard® achieves up to a 60-minute fire rating (FRL 60/60/60), making it the perfect choice for residential application offering superior fire protection to zero lot line houses, knockdown-rebuilds and renovations situated on property boundary lines. LuxeWall FlameGuard®, ensures compliance with stringent fire safety regulations, even in scenarios where access to the exterior side of the building is limited.

LuxeWall FlameGuard® isn't just limited to residential use. It's also suitable for multi-residential and commercial application that demand a higher level of fire resistance, achieving up to an impressive 90-minute fire rating (FRL 90/90/90).