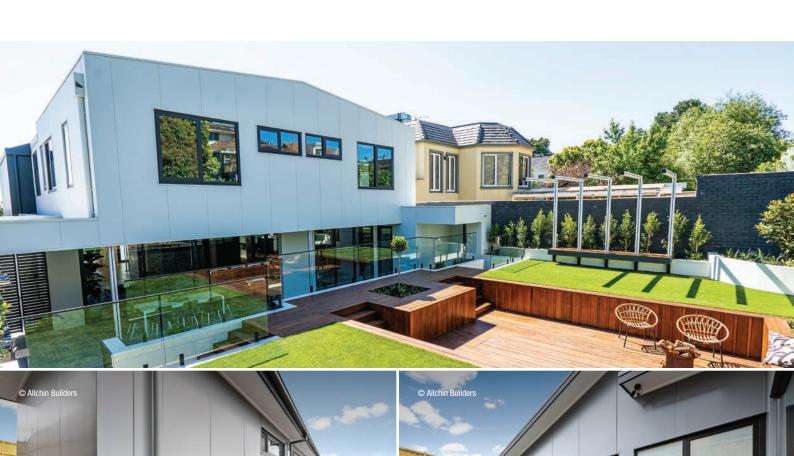

### **Elevate Your Walls: Where Safety Meets Style**

Discover LuxeWall FlameGuard®, an exceptional fire-rated architectural wall cladding and boundary wall system crafted with a Non-Combustile Mineral Wool core for unparallel safety and performance. LuxeWall FlameGuard® achieves up to a 60-minute fire rating (FRL 60/60/60), making it the perfect choice for residential application offering superior fire protection to zero lot line houses, knockdown-rebuilds and renovations situated on property boundary lines. LuxeWall FlameGuard®, ensures compliance with stringent fire safety regulations, even in scenarios where access to the exterior side of the building is limited.

LuxeWall FlameGuard® isn't just limited to residential use. It's also suitable for multi-residential and commercial application that demand a higher level of fire resistance, achieving up to an impressive 90-minute fire rating (FRL 90/90/90).

Engineered to simplify installation, LuxeWall FlameGuard® boasts a lightweight design, concealed fixing system and architecturally refined finish. It's the ultimate solution for properties with challenging site access, ensuring seamless integration and superior protection against fire hazards. LuxeWall FlameGuard® is CodeMark™ certified and can be trusted to safeguard your property whether for residential, commercial or boundary walling applications.