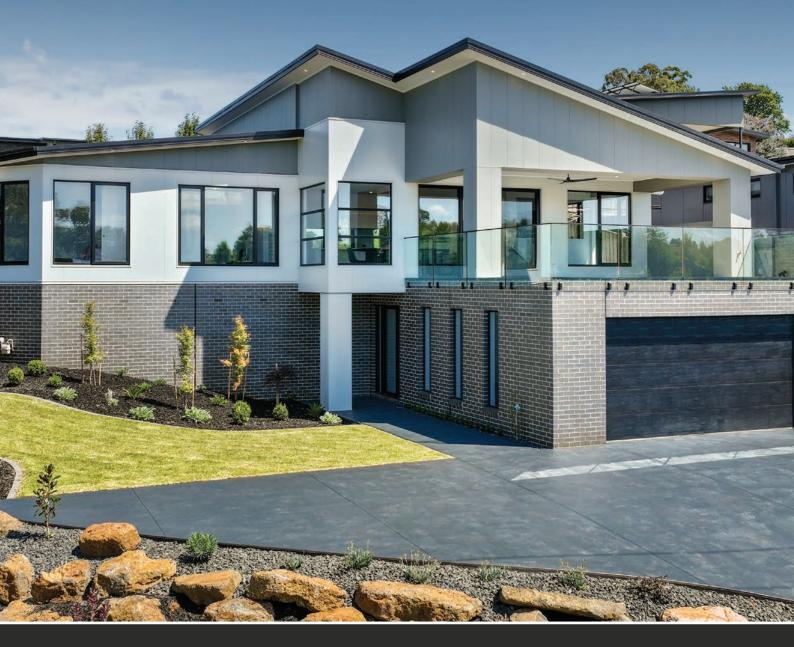

### **Luxury Living, Enriching Your Lifestyle**

LuxeWall® represents the pinnacle of sophistication and functionality in a wall cladding solution. Crafted as a contemporary, lightweight insulated panel solution for residential and commercial applications. LuxeWall® redefines the concept of luxury living, meticulously crafted with a concealed fixing system designed for secure attachment to both timber and metal stud wall frames. LuxeWall® offers unparalleled combination of elegance, energy efficiency and durability.

This innovative system utilises a COLORBOND® steel face with an EPS-FR insulative core, which is elegantly concealed and orientated vertically for a sleek finish. The LuxeWall® colour palette includes a range of trending architectural Matte & Metallic finishes and is available in different profiles to achieve your design aspirations.